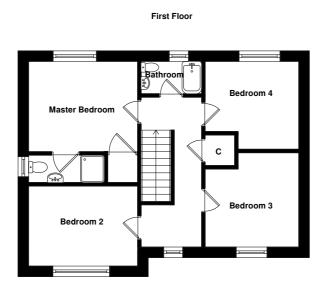

#### PLOT 1

#### Floor Plan

| Kitchen/Dining Room | 9.5m x 3m   | Master Bedroom | 4m x 3.7m   |
|---------------------|-------------|----------------|-------------|
| Utility Room        | 2.1m x 1.8m | En-suite       | 3m x 1m     |
| WC                  | 1.8m x 1.1m | Bedroom 2      | 4m x 3.7m   |
| Living Room         | 5.4m x 4m   | Bedroom 3      | 3.2m x 3m   |
| Study               | 2.5m x 3.2m | Bedroom 4      | 3.3m x 2.8m |
|                     |             | Bathroom       | 2.6m x 1.8m |

Total: 147 m<sup>2</sup>