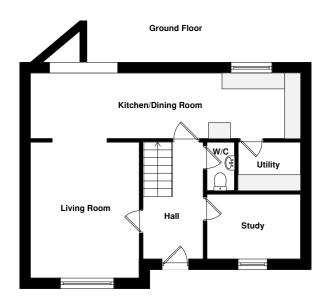

#### PLOT 1

#### Floor Plan

| Kitchen/Dining Room | 9.5m x 3m   | Master Bedroom | 4m x 3.7m   |
|---------------------|-------------|----------------|-------------|
| Utility Room        | 2.1m x 1.8m | En-suite       | 3m x 1m     |
| WC                  | 1.8m x 1.1m | Bedroom 2      | 4m x 3.7m   |
| Living Room         | 5.4m x 4m   | Bedroom 3      | 3.2m x 3m   |
| Study               | 2.5m x 3.2m | Bedroom 4      | 3.3m x 2.8m |
|                     |             | Bathroom       | 2.6m x 1.8m |

Total: 147 m<sup>2</sup>