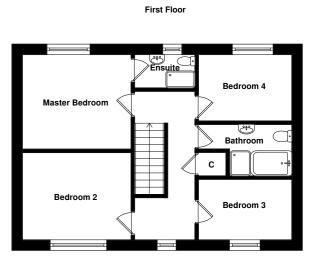

# PLOT 3

## Floor Plan

| Kitchen/Dining Room | 9.5m x 3m   | Master Bedroom | 4m x 3.7m   |
|---------------------|-------------|----------------|-------------|
| Utility Room        | 2.1m x 1.8m | En-suite       | 3m x 1m     |
| WC                  | 1.8m x 1.1m | Bedroom 2      | 4m x 3.7m   |
| Living Room         | 5.4m x 4m   | Bedroom 3      | 3.2m x 3m   |
| Study               | 2.5m x 3.2m | Bedroom 4      | 3.3m x 2.8m |
|                     |             | Bathroom       | 2.6m x 1.8m |

**Total: 147 m**<sup>2</sup>

\*Dimensions and specifications are preliminary and subject to change.

16 17