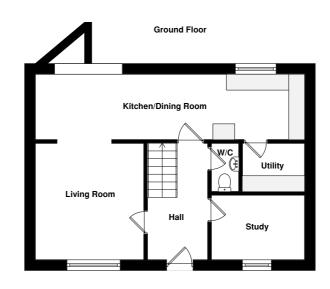

# PLOT 3

## Floor Plan

| Kitchen/Dining Room | 9.5m x 3m   | Master Bedroom | 4m x 3.7m   |
|---------------------|-------------|----------------|-------------|
| Utility Room        | 2.1m x 1.8m | En-suite       | 3m x 1m     |
| WC                  | 1.8m x 1.1m | Bedroom 2      | 4m x 3.7m   |
| Living Room         | 5.4m x 4m   | Bedroom 3      | 3.2m x 3m   |
| Study               | 2.5m x 3.2m | Bedroom 4      | 3.3m x 2.8m |
|                     |             | Bathroom       | 2.6m x 1.8m |

**Total: 147 m**<sup>2</sup>

\*Dimensions and specifications are preliminary and subject to change.

16 17