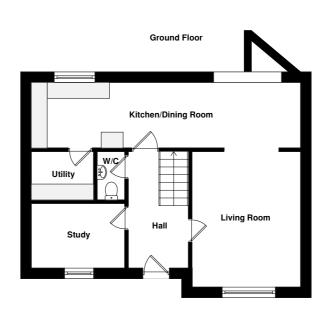

#### PLOT 1

#### Floor Plan

| Kitchen/Dining Room | 9.5m x 3m   | Master Bedroom | 4m x 3.7m   |
|---------------------|-------------|----------------|-------------|
| Utility Room        | 2.1m x 1.8m | En-suite       | 3m x 1m     |
| WC                  | 1.8m x 1.1m | Bedroom 2      | 4m x 3.7m   |
| Living Room         | 5.4m x 4m   | Bedroom 3      | 3.2m x 3m   |
| Study               | 2.5m x 3.2m | Bedroom 4      | 3.3m x 2.8m |
|                     |             | Bathroom       | 2.6m x 1.8m |

Total: 147 m<sup>2</sup>