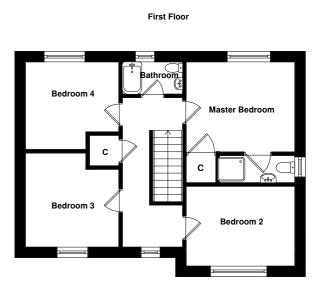

#### PLOT 1

#### Floor Plan

| Kitchen/Dining Room | 9.5m x 3m   | Master Bedroom | 4m x 3.7m   |
|---------------------|-------------|----------------|-------------|
| Utility Room        | 2.1m x 1.8m | En-suite       | 3m x 1m     |
| WC                  | 1.8m x 1.1m | Bedroom 2      | 4m x 3.7m   |
| Living Room         | 5.4m x 4m   | Bedroom 3      | 3.2m x 3m   |
| Study               | 2.5m x 3.2m | Bedroom 4      | 3.3m x 2.8m |
|                     |             | Bathroom       | 2.6m x 1.8m |

Total: 147 m<sup>2</sup>